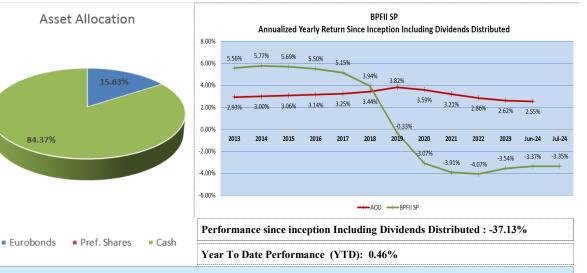

| 0.50        |        | 0.50        |
| Jul | 0.12   | 0.50        | 0.08   | 0.50        |        |             |
| Aug | 0.10   | 0.50        | 0.03   | 0.50        |        |             |
| Sep | 0.09   | 0.50        | 0.03   | 0.50        |        |             |
| Oct | 0.10   | 0.50        | 0.05   | 0.50        |        |             |
| Nov | 0.07   | 0.50        | 0.05   | 0.50        |        |             |
| Dec | 0.06   | 0.50        | 0.03   | 0.50        |        |             |

Beirut Preferred Fund II is a segregated portfolio of BOB Global SPC with its assets placed in fixed in-

come financial instruments, securities and preferred shares, denominated in US Dollars and issued by the

\*\* Average rate on deposits

#### \*Beirut Preferred Fund II Dividend Distribution



### July 2024 Summary

This monthly update is confidential and not a solicitation or an offering document. Only a confidential private offering memorandum can make an offering. To obtain the offering memorandum and subscription documents for the product, please contact Bank of Beirut. Not for general distribution. Past performance of investments is not necessarily a guide to future performance. This report is not an advertisement and is not intended for public use or distribution. No liability is accepted for any direct or consequential loss arriving from the use of this information.